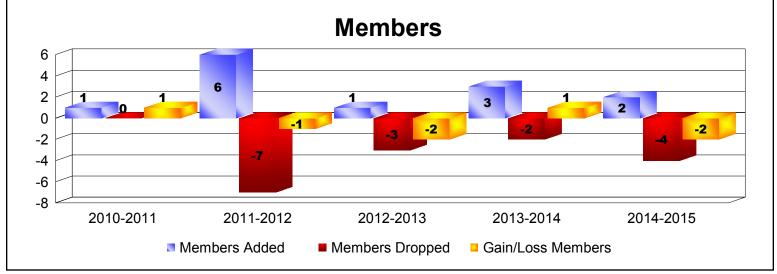

| Year      | New<br>Clubs | Dropped<br>Clubs | Gain/<br>Loss<br>Clubs | New<br>Members | Charter<br>Members | Reinstate<br>Members | Transfer<br>Members | Total<br>Member<br>Added | Total<br>Members<br>Dropped | Gain/<br>Loss<br>Members |
|-----------|--------------|------------------|------------------------|----------------|--------------------|----------------------|---------------------|--------------------------|-----------------------------|--------------------------|
| 2010-2011 | 0            | 0                | 0                      | 1              | 0                  | 0                    | 0                   | 1                        | 0                           | 1                        |
| 2011-2012 | 0            | 0                | 0                      | 6              | 0                  | 0                    | 0                   | 6                        | -7                          | -1                       |
| 2012-2013 | 0            | 0                | 0                      | 1              | 0                  | 0                    | 0                   | 1                        | -3                          | -2                       |
| 2013-2014 | 0            | 0                | 0                      | 2              | 0                  | 1                    | 0                   | 3                        | -2                          | 1                        |
| 2014-2015 | 0            | 0                | 0                      | 1              | 0                  | 0                    | 1                   | 2                        | -4                          | -2                       |
| Average   | 0            | 0                | 0                      | 2              | 0                  | 0                    | 0                   | 3                        | -3                          | -1                       |