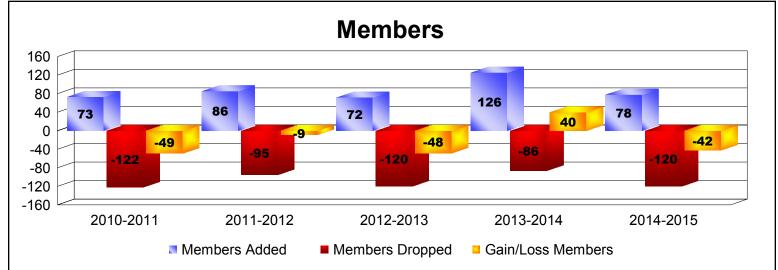

| Year      | New<br>Clubs | Dropped<br>Clubs | Gain/<br>Loss<br>Clubs | New<br>Members | Charter<br>Members | Reinstate<br>Members | Transfer<br>Members | Total<br>Member<br>Added | Total<br>Members<br>Dropped | Gain/<br>Loss<br>Members |
|-----------|--------------|------------------|------------------------|----------------|--------------------|----------------------|---------------------|--------------------------|-----------------------------|--------------------------|
| 2010-2011 | 0            | -2               | -2                     | 62             | 0                  | 6                    | 5                   | 73                       | -122                        | -49                      |
| 2011-2012 | 1            | -1               | 0                      | 60             | 21                 | 4                    | 1                   | 86                       | -95                         | -9                       |
| 2012-2013 | 0            | -3               | -3                     | 60             | 0                  | 4                    | 8                   | 72                       | -120                        | -48                      |
| 2013-2014 | 3            | 0                | 3                      | 55             | 61                 | 5                    | 5                   | 126                      | -86                         | 40                       |
| 2014-2015 | 0            | -1               | -1                     | 66             | 3                  | 5                    | 4                   | 78                       | -120                        | -42                      |
| Average   | 1            | -1               | -1                     | 61             | 17                 | 5                    | 5                   | 87                       | -109                        | -22                      |