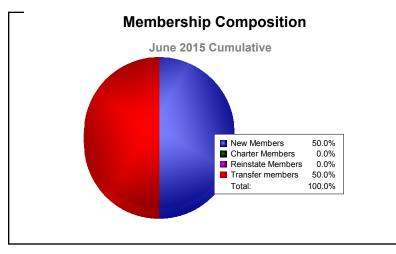

| Year      | New<br>Clubs | Dropped<br>Clubs | Gain/<br>Loss<br>Clubs | New<br>Members | Charter<br>Members | Reinstate<br>Members | Transfer<br>Members | Total<br>Member<br>Added | Total<br>Members<br>Dropped | Gain/<br>Loss<br>Members |
|-----------|--------------|------------------|------------------------|----------------|--------------------|----------------------|---------------------|--------------------------|-----------------------------|--------------------------|
| 2010-2011 | 0            | 0                | 0                      | 1              | 0                  | 0                    | 0                   | 1                        | 0                           | 1                        |
| 2011-2012 | 0            | 0                | 0                      | 6              | 0                  | 0                    | 0                   | 6                        | -7                          | -1                       |
| 2012-2013 | 0            | 0                | 0                      | 1              | 0                  | 0                    | 0                   | 1                        | -3                          | -2                       |
| 2013-2014 | 0            | 0                | 0                      | 2              | 0                  | 1                    | 0                   | 3                        | -2                          | 1                        |
| 2014-2015 | 0            | 0                | 0                      | 1              | 0                  | 0                    | 1                   | 2                        | -4                          | -2                       |
| Average   | 0            | 0                | 0                      | 2              | 0                  | 0                    | 0                   | 3                        | -3                          | -1                       |