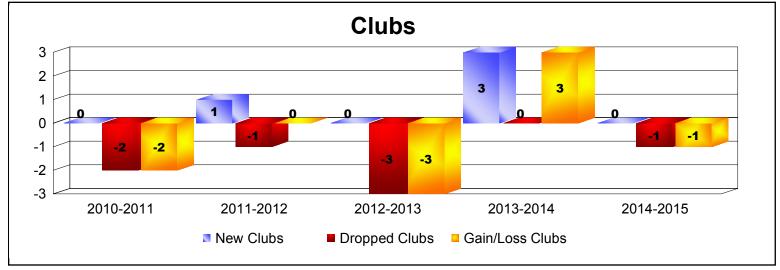

| Year      | New<br>Clubs | Dropped<br>Clubs | Gain/<br>Loss<br>Clubs | New<br>Members | Charter<br>Members | Reinstate<br>Members | Transfer<br>Members | Total<br>Member<br>Added | Total<br>Members<br>Dropped | Gain/<br>Loss<br>Members |
|-----------|--------------|------------------|------------------------|----------------|--------------------|----------------------|---------------------|--------------------------|-----------------------------|--------------------------|
| 2010-2011 | 0            | -2               | -2                     | 62             | 0                  | 6                    | 5                   | 73                       | -122                        | -49                      |
| 2011-2012 | 1            | -1               | 0                      | 60             | 21                 | 4                    | 1                   | 86                       | -95                         | -9                       |
| 2012-2013 | 0            | -3               | -3                     | 60             | 0                  | 4                    | 8                   | 72                       | -120                        | -48                      |
| 2013-2014 | 3            | 0                | 3                      | 55             | 61                 | 5                    | 5                   | 126                      | -86                         | 40                       |
| 2014-2015 | 0            | -1               | -1                     | 66             | 3                  | 5                    | 4                   | 78                       | -120                        | -42                      |
| Average   | 1            | -1               | -1                     | 61             | 17                 | 5                    | 5                   | 87                       | -109                        | -22                      |