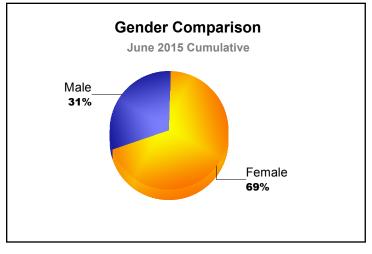

| -3                          | -2                       |
| 2013-2014 | 0            | 0                | 0                      | 2              | 0                  | 1                    | 0                   | 3                        | -2                          | 1                        |
| 2014-2015 | 0            | 0                | 0                      | 1              | 0                  | 0                    | 1                   | 2                        | -4                          | -2                       |
| Average   | 0            | 0                | 0                      | 2              | 0                  | 0                    | 0                   | 3                        | -3                          | -1                       |